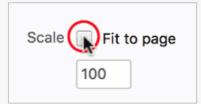

## **Printing Tips**

- Print Actual Size or 100% Scale. Be sure "Fit to page" is not checked.
- 2 For laser printers, select **Print using system dialog** (1) and use printing **Properties** or **Preferences** to change the **Paper** or **Media Type** to **Labels** or **Cardstock**.
- 3 Select the correct Paper Size 1 and print a test sheet on plain paper.